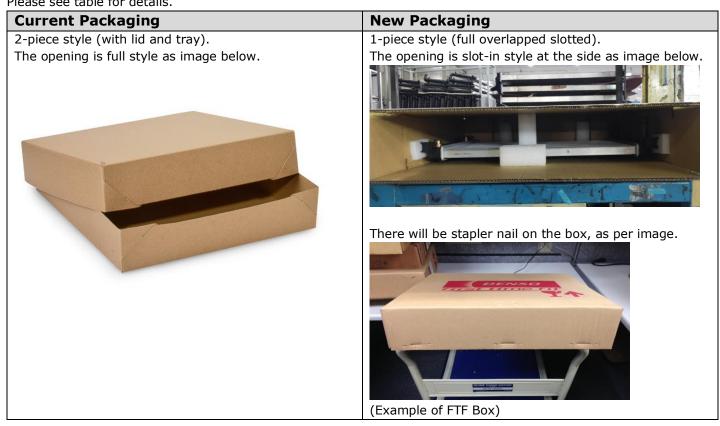

## 3. Change in Radiator Packaging Box

### CG/FTF Radiator (for Australia, Singapore and UAE)

#### <Background>

There will be changes made to the type of radiator box for COOL GEAR and FTF.

<Result>

The new box will be implemented with effect from Dec'19 PO order.

The change is only in type of box. All print marks will remain unchanged. Please see table for details.